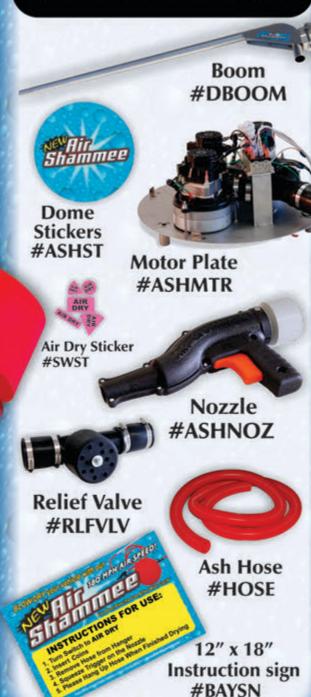

#### Construction

- · 3 custom motors
- 14 gauge polished stainless motor plate
- · Polished stainless nozzle holder
- Lighted dome & hose available in any color

#### Electric

- 110 volt 40 amp service
- (1) 40 amp breakers per unit OR (3) 15 amp breakers per unit
- 220 volt available 25
- · 2 inch diameter polyhose
- · 24 volt signal from selector switch to turn relays on

### Signage

Comes complete with 12" x 18" in bay "Instructions for Use" sign, selector switch decals (5 different shapes & sizes) and dome sticker. A (2' x 6') full color banner is an available option.

# **Each Air Shammee Includes**