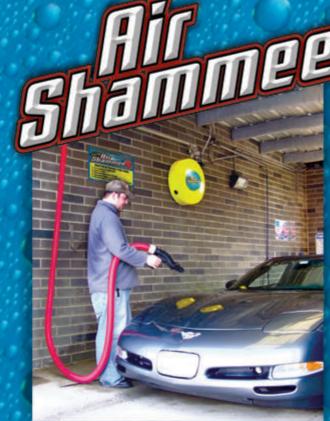

## Wall & Attic Air Shammee ASHWALL & ASHATTIC

These units mount inside your bay or in the attic. They are the THIRD most profitable feature on the selector switch. Every self-serve car wash bay should have one, or the car wash owner is losing money.

### Specifications

ASHWALL mounts inside the bay and includes a colored dome. ASHATTIC mounts inside the attic. no dome included.