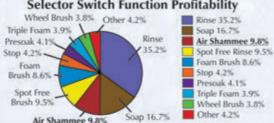

or the car wash owner is losing money.

### Specifications

ASHWALL mounts inside the bay and includes a colored dome. ASHATTIC mounts inside the attic. no dome included.

#### Construction

- · 3 custom motors
- 14 gauge polished stainless motor plate
- · Polished stainless nozzle holder
- Lighted dome & hose available in any color

#### Electric

- 110 volt 40 amp service
- (1) 40 amp breakers per unit OR (3) 15 amp breakers per unit
- 220 volt available 25
- · 2 inch diameter polyhose
- · 24 volt signal from selector switch to turn relays on

### Signage

Comes complete with 12" x 18" in bay "Instructions for Use" sign, selector switch decals (5 different shapes & sizes) and dome sticker. A (2' x 6') full color banner is an available option.

## Selector Switch Function Profitability



The same of the sa

# **Each Air Shammee Includes**



# **In-Bay Air Shammee Options**





**Electric Counter #ECOUNT** 



Fan Tip

Boom Extension



2'x 6' banner (with grommets)

#BAN

www.DiskinSystems.com