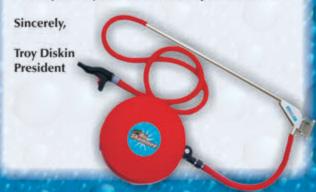

For over a decade, Diskin Systems has been developing the concept of hand held dryers for the car wash industry. Diskin Systems has partnered with other vendors to create the most advanced hand held vehicle dryer in the world. As a result of our vendors' expertise and the dedication of Diskin Systems, we present to you our drying system called the Air Shammee™ as well as our Extreme Air™ tire inflator. Diskin Systems is dedicated to increasing the car wash owner's profits.

If you would like additional copies of any of the literature featured in this packet for your marketing purposes, please e-mail <a href="mailto:troy@diskinsystems.com">troy@diskinsystems.com</a> or call us. Thank you for your interest in our product line.



www.DiskinSystems.com



South IL Rte. 31, Algonquin, IL 60102





815-276-7288

www.DiskinSystems.com

## Wall & Attic Air Shammee ASHWALL & ASHATTIC

These units mount inside your bay or in the attic. They are the THIRD most profitable feature on the selector switch. Every self-serve car wash bay should have one, or the car wash owner is losing money.

### Specifications

ASHWALL mounts inside the bay and includes a colored dome. ASHATTIC mounts inside the attic. no dome included.

#### Construction

- · 3 custom motors
- 14 gauge polished stainless motor plate
- · Polished stainless nozzle holder
- Lighted dome & hose available in any color

#### Electric

- 110 volt 40 amp service
- (1) 40 amp breakers per unit OR (3) 15 amp breakers per unit
- 220 volt available 25
- · 2 inch diame