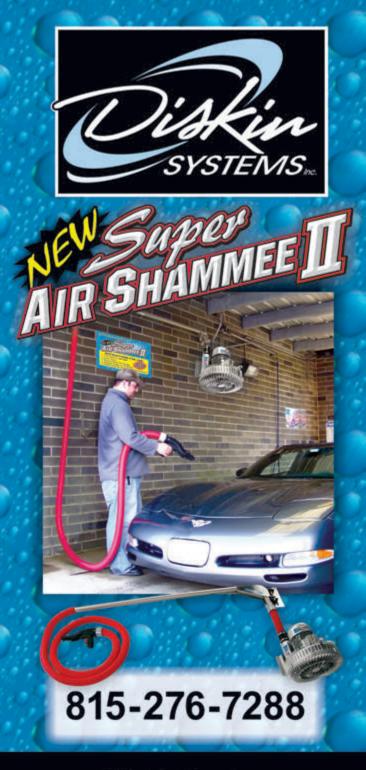

which any starting a stranger

For fourteen years, Diskin Systems has been developing the concept of hand held dryers for the car wash industry. Diskin Systems has partnered with other vendors to create the most advanced hand held vehicle dryer in the world.

As a resultof our vendors' expertise and the dedication of Diskin Systems, we present to you our drying system called the Air Shammee<sup>™</sup> as well as our Extreme Air<sup>™</sup> tire inflator. Diskin Systems is dedicated to increasing the car wash owner's profits.