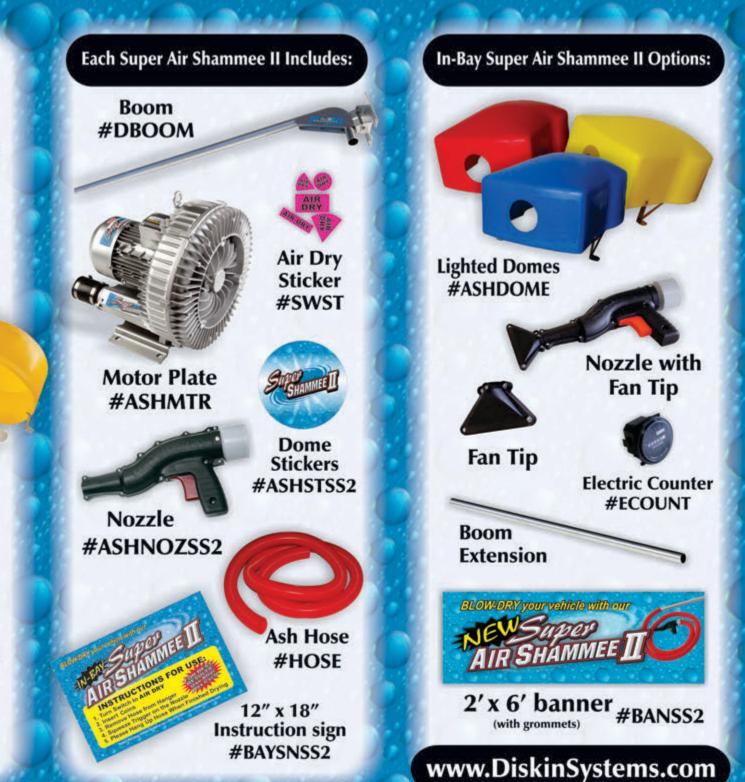

### Specifications

ASHWALL mounts inside the bay and includes a colored dome. ASHATTIC mounts inside the attic, no dome included.

#### Construction

- 5 horsepower motor
- Polished stainless nozzle holder
- Optional lighted dome available in any color
- Selector switch decals

# Electric

- 3 phase
- 220-275 at 13 amps or 380-480 volts at 7.5 amps
- 24 volt signal from selector switch to turn on

## Signage

Comes complete with 12" x 18" in bay "Instructions for Use" sign, selector switch decals (5 different shapes & sizes) and dome sticker. A (2' x 6') full color banner is an available option.