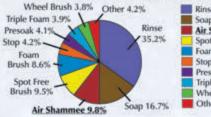

### Selector Switch Function Profitability

a sectored a sector sector

Rinse 35.2% Soap 16.7% Air Shammee 9.8% Spot Free Rinse 9.5% Foam Brush 8.6% Stop 4.2% Presoak 4.1% Triple Foam 3.9% Wheel Brush 3.8% Other 4.2%